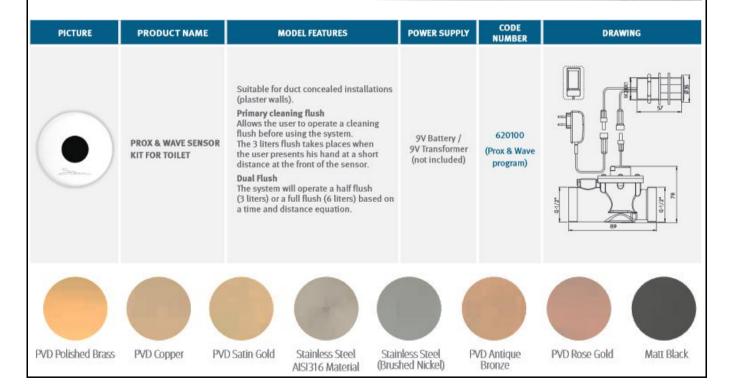

## PROX & WAVE SENSOR KIT FOR TOILET WITH PRIMARY FLUSH

This kit is designed to operate a two volumes flush valve. The sensor detects the user at a given distance, and operates an automatic flush using the sensor's prox function once the user has left the toilet. Depending on time and distance, the systems delivers 3 liters to evacuate liquids and 6 liters to evacuate solids. To maximize hygiene, the system allows the user upon arriving to the toilet to operate a primary cleaning flush using the sensor's wave function.

## Advantages:

- Drastically reduces water consumption
- No physical contact. Helps to protect users against cross contamination.
- · Primary cleaning flush upon presentation of hand
- · Options for duct concealed and brick wall (front fixation) installations.
- · Water saving dual flush performance
- · Bespoke settings adjustable with the Stern remote control
- · Maximum achievement of LEED points
- Hygiene Flush: To maximize hygiene, this product is equipped with a 24 hour duty flush. The flush takes place after 24 hours of non-use. Prevents the trap seal from drying out, possible freezing of pipes and potential bacteria in standing water. This function can be disabled using the remote control.

This function can be disabled using the femote control.

B PROX OPT

LEED RAT

Note: In order to locate the relevant spare part, please check the corresponding parts and part mumber in the drawing. Minimum order quantity will be required.